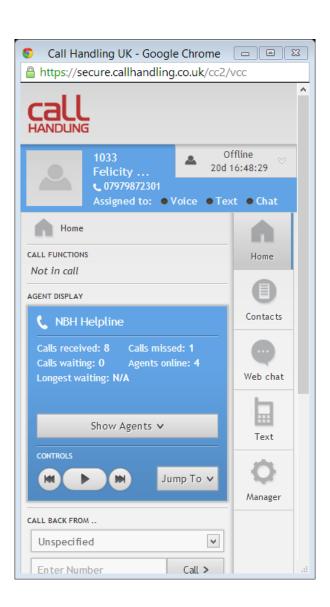

### A couple of recent changes...

- New look virtual call centre
- Electronic call record forms

| ← → C 🖺 Sur              | rveyMonkey, Inc [US] https://www.surveymonkey.com/s/NBHCallRecordForm                                                                                                                                  | ☆]                     |
|--------------------------|--------------------------------------------------------------------------------------------------------------------------------------------------------------------------------------------------------|------------------------|
|                          | NBH Call Record Form Thank you for being one of our National Breastfeeding Helpline volunteers. We could not run the helpline without ake makes a real difference to a mum, or family in need of help. | it you. Every call you |
| Call Record form         | n - page 1                                                                                                                                                                                             |                        |
| Please complete t        | this page of the survey for every call.                                                                                                                                                                |                        |
| <b>★1.</b> Helpline Vo   | olunteer's name:                                                                                                                                                                                       |                        |
|                          |                                                                                                                                                                                                        |                        |
| 2. Which organis         | sation are you a volunteer for?                                                                                                                                                                        |                        |
| BfN                      |                                                                                                                                                                                                        |                        |
| ABM                      |                                                                                                                                                                                                        |                        |
| <b>★</b> 3. Date of Call |                                                                                                                                                                                                        |                        |
|                          | DD MM YYYY                                                                                                                                                                                             |                        |
| Date                     |                                                                                                                                                                                                        |                        |
| <b>≭</b> 4. Age of baby  | y/babies                                                                                                                                                                                               |                        |
|                          |                                                                                                                                                                                                        |                        |